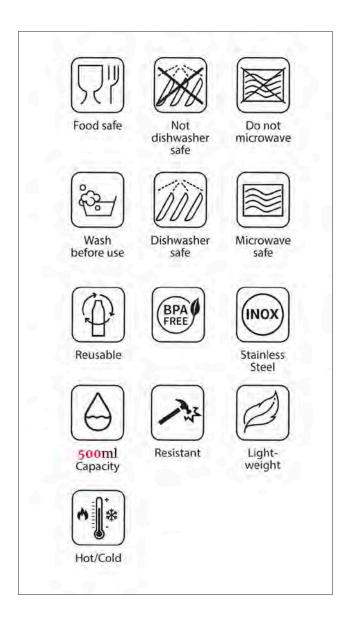

### **Product Description**

This adorable Witches Broth Cauldron Soup Bowl is the perfect companion to our bestselling Witches Brew Cauldron Mug. With aremovable lid and matching witches broom spoon, this soup bowl will become a customer favourite. Do not microwave. Dishwashersafe. Exclusive to Something Different Wholesale.

The product is manufactured in China

**Product Dimensions:** 

H: 15cm x W: 13.7cm x D: 11cm

**Product Weight:** 

410g

**Product Materials:** 

New Bone China

**Packaging Materials:** 

Polystyrene, Picture Box,

**Packaging Dimensions:** 

H: 11.5cm x W: 16cm x D: 11.5cm

**Packaging Information:** 

Polystyrene, Picture Box,

**Packed Weight:** 

470g