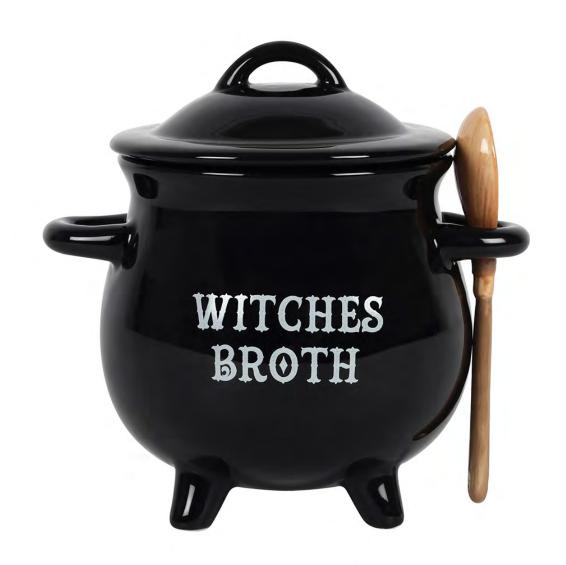

## **Product Code**

FI\_58538

Witches Broth Cauldron Soup Bowl with Broom Spoon

Barcode: 5056131106611

### **Product Description**

This adorable Witches Broth Cauldron Soup Bowl is the perfect companion to our bestselling Witches Brew Cauldron Mug. With aremovable lid and matching witches broom spoon, this soup bowl will become a customer favourite. Do not microwave. Dishwashersafe. Exclusive to Something Different Wholesale.

The product is manufactured in China

**Product Dimensions:** 

H: 15cm x W: 13.7cm x D: 11cm

**Product Weight:** 

410g

**Product Materials:** 

New Bone China

**Packaging Materials:** 